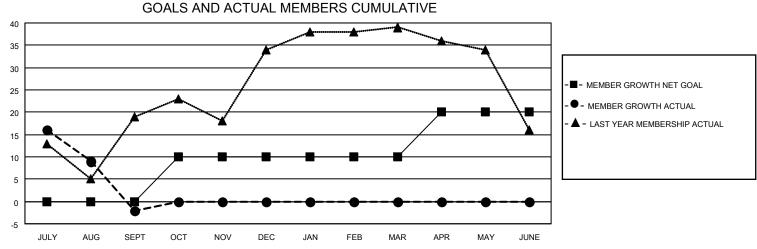

## MONTHLY MEMBERSHIP PROGRESS REPORT

LOCATION NEWFOUNDLAND-LABRADOR

District N 3

| EGGATION 12.11 CC.12.2.11 Elisabeth District 14.5 |               |             |               |                       |                        |                         |                                                    |  |  |  |  |
|---------------------------------------------------|---------------|-------------|---------------|-----------------------|------------------------|-------------------------|----------------------------------------------------|--|--|--|--|
| Clubs                                             |               |             |               | Members               |                        |                         |                                                    |  |  |  |  |
|                                                   | RESULTS FOR   | R 2020-2021 |               | RESULTS FOR 2020-2021 |                        |                         |                                                    |  |  |  |  |
| QUARTER                                           | NEW CLUB GOAL | NEW CLUBS   | DROPPED CLUBS | QUARTER MEME          | BER GROWTH NET<br>GOAL | MEMBER GROWTH<br>ACTUAL | DROPPED<br>MEMBERS ACTUAL<br>(including transfers) |  |  |  |  |
| JULY/AUG/SEPT                                     | 1             | 1           | 1             | JULY/AUG/SEPT         | 0                      | 29                      | 29                                                 |  |  |  |  |
| OCT/NOV/DEC                                       | 0             | 0           | 0             | OCT/NOV/DEC           | 10                     | 0                       | 0                                                  |  |  |  |  |
| JAN/FEB/MAR                                       | 0             | 0           | 0             | JAN/FEB/MAR           | 0                      | 0                       | 0                                                  |  |  |  |  |
| APR/MAY/JUNE                                      | 0             | 0           | 0             | APR/MAY/JUNE          | 10                     | 0                       | 0                                                  |  |  |  |  |