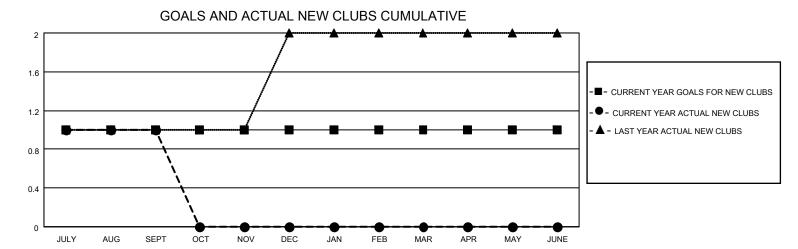

## MONTHLY MEMBERSHIP PROGRESS REPORT

LOCATION NEWFOUNDLAND-LABRADOR

District N 3

| EGGATION 12.11 CC.12.2.11 Elisabeth District 14.5 |               |             |               |                       |                        |                         |                                                    |  |  |  |  |
|---------------------------------------------------|---------------|-------------|---------------|-----------------------|------------------------|-------------------------|----------------------------------------------------|--|--|--|--|
| Clubs                                             |               |             |               | Members               |                        |                         |                                                    |  |  |  |  |
|                                                   | RESULTS FOR   | R 2020-2021 |               | RESULTS FOR 2020-2021 |                        |                         |                                                    |  |  |  |  |
| QUARTER                                           | NEW CLUB GOAL | NEW CLUBS   | DROPPED CLUBS | QUARTER MEME          | BER GROWTH NET<br>GOAL | MEMBER GROWTH<br>ACTUAL | DROPPED<br>MEMBERS ACTUAL<br>(including transfers) |  |  |  |  |
| JULY/AUG/SEPT                                     | 1             | 1           | 1             | JULY/AUG/SEPT         | 0                      | 29                      | 29                                                 |  |  |  |  |
| OCT/NOV/DEC                                       | 0             | 0           | 0             | OCT/NOV/DEC           | 10                     | 0                       | 0                                                  |  |  |  |  |
| JAN/FEB/MAR                                       | 0             | 0           | 0             | JAN/FEB/MAR           | 0                      | 0                       | 0                                                  |  |  |  |  |
| APR/MAY/JUNE                                      | 0             | 0           | 0             | APR/MAY/JUNE          | 10                     | 0                       | 0                                                  |  |  |  |  |